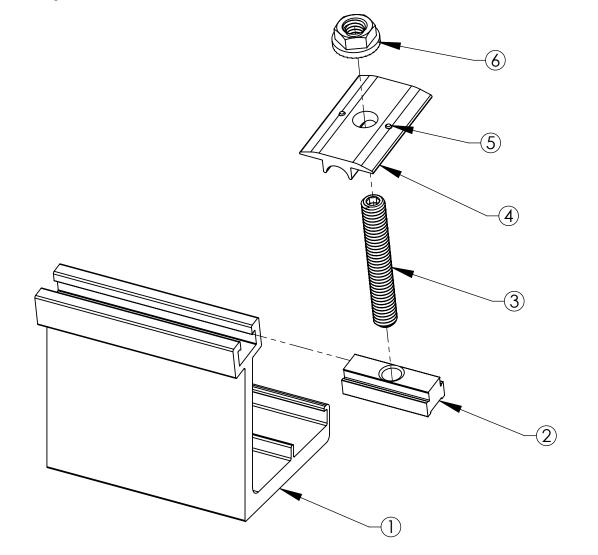

## Assembly Sheet - SR-X-Leg-S UL REF: LS000

- Installation to be completed in accordance with manufacturer's written specifications and installation instructions. See spec sheet or contact manufacturer for detailed material, finishes, and configuration options. Contact manufacturer for detailed layout. Do not scale drawings. Subject to change without notice.
- 1. 2. 3. 4. 5.

| ITEM<br>NO.                                                                                               | UL REF | PART CODE          |             | DESCRIPTION/MATERIAL                            |                                     |           |        | QTY    |     |
|-----------------------------------------------------------------------------------------------------------|--------|--------------------|-------------|-------------------------------------------------|-------------------------------------|-----------|--------|--------|-----|
| 1                                                                                                         | LS001  | SR-X-S             | S-BRKT      | 6000 Series Aluminum                            |                                     |           |        |        | 1   |
| 2                                                                                                         | LS002  | SR-X-T-            | NUT-AL      | 6000 Series Aluminum                            |                                     |           |        |        | 1   |
| 3                                                                                                         | LS003  | SET-C SS375-18X2.5 |             | 3/8"-16 x 2.5"                                  | Cup Point Set Screw - 300 Series SS |           |        |        | 1   |
| 4                                                                                                         | LS004  | SR-X-MIDCLAMP      |             | 6000 Series Aluminum                            |                                     |           |        |        | 1   |
| 5                                                                                                         | LS005  | SETPIN-SS          |             | 300 Series SS (pre-installed)                   |                                     |           |        |        | 2   |
| 6                                                                                                         | LS006  | N-FL SS375-16      |             | 3/8"-16 Hex Serrated Flange Nut - 300 Series SS |                                     |           |        |        | 1   |
| ALPINE<br>SNOWGUARDS <sup>®</sup> EcoFasten Solar <sup>®</sup> 289 Harrel Street<br>Morrisville, VT 05661 |        |                    |             |                                                 |                                     |           |        |        |     |
| Toll Free Phone 1.888.766.4273<br>Toll Free Fax 1.888.766.9994Toll Free Phone<br>Toll Free Fax            |        |                    |             | Material: See Spec Sheet                        |                                     |           |        |        |     |
|                                                                                                           |        |                    | TOILFICE Fa | x 1.888.786.9994                                | Scale: 1:1                          | 2/17/2017 | ASG: - | EFS: - | . ) |