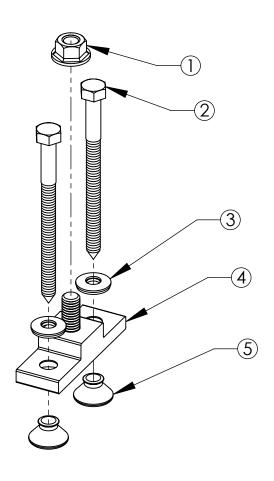

| ITEM NO. | DESCRIPTION                            | QTY.            |
|----------|----------------------------------------|-----------------|
| 1        | 3/8-16 Hex Head Flange Nut 18.8 SS     | 1               |
| 2        | 5/16" Diameter Shank Approved Fastener | Not<br>Included |
| 3        | 5/16 EPDM/SS Bonded Washer             | 2               |
| 4        | SIM-Support Bracket                    | 1               |
| 5        | Simple Seal Bushing                    | 2               |