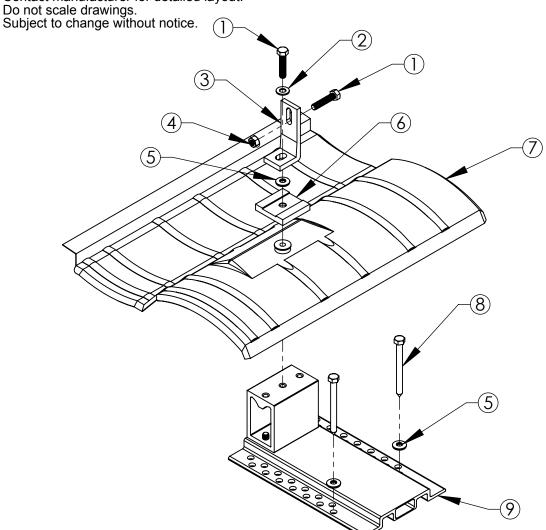

## **Assembly Sheet - Tile Flashing System - S**

- Installation to be completed in accordance with manufacturer's written specifications and installation instructions.
- See spec sheet or contact manufacturer for detailed material, finishes, and configuration options.
- 2. 3. Contact manufacturer for detailed layout.

4. 5.

| ITEM<br>NO. | DESCRIPTION                                               | QTY |
|-------------|-----------------------------------------------------------|-----|
| 1           | 5/16"-18 X 1.5" Fully Threaded Hex Head Cap Screw 18.8 SS | 2   |
| 2           | 5/16" Flat Washer 18.8 SS                                 | 1   |
| 3           | Customer Supplied Attachment Bracket                      | 1   |
| 4           | 5/16"-18 Hex Flange Nut 18.8 SS                           | 1   |
| 5           | 5/16" ID EPDM Bonded Washer 18.8 SS                       | 3   |
| 6           | CP-SQ-Slotted                                             | 1   |
| 7           | EcoFasten Solar S Tile Flashing                           | 1   |
| 8           | 5/16" x 4.0" or 4.5" Hex Head Lag Screw 18.8 SS           | 2   |
| 9           | S Tile Base                                               | 1   |