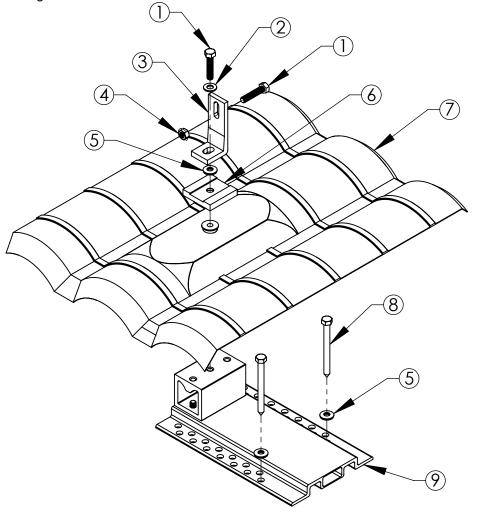

| ITEM<br>NO. | DESCRIPTION                                               | QTY |
|-------------|-----------------------------------------------------------|-----|
| 1           | 5/16"-18 X 1.5" Fully Threaded Hex Head Cap Screw 18.8 SS | 2   |
| 2           | 5/16" Flat Washer 18.8 SS                                 | 1   |
| 3           | Customer Supplied Attachment Bracket                      | 1   |
| 4           | 5/16"-18 Hex Flange Nut 18.8 SS                           | 1   |
| 5           | 5/16" ID EPDM Bonded Washer 18.8 SS                       | 3   |
| 6           | CP-SQ-Slotted                                             | 1   |
| 7           | EcoFasten Solar W Tile Flashing                           | 1   |
| 8           | 5/16" x 4.0" or 4.5" Hex Head Lag Screw 18.8 SS           | 2   |
| 9           | W Tile Base                                               | 1   |