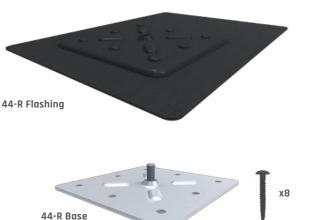

# THE DIRECT-TO-DECK SOLUTION FOR A VARIETY OF ROOF TYPES

The base plate of the 44-R utilizes 8 fasteners, allowing the system to be installed directly to the roof deck without engaging a rafter. The 44-R System can be used on low slope rolled asphalt, comp shingle, and SIPS (Structural Insulated Panel) roofs with pitches from 1/4:12 - 21:12. 44-R is a customizable solution for new or existing roofs, and has been tested extensively for pullout and shear.

#### **FEATURES & BENEFITS**

- Patented watertight technology
- Specialized solution works with any proprietary hardware
- Compatible with a variety of EcoFasten brackets
- Wide footprint for optimal load dispersal
- Direct-to-deck attachment