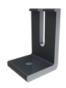

#### **COMBINE BASE & FLASHING:**

ClickFit Universal L-Foot 3", Mill Finish

Open Slot L-Foot 3", Black Anodized

**RockIt Comp Slide** 

VIEW THE COMPLETE PARTS LIST

LEARN HOW TO USE OUR PRODUCTS CLICK HERE: <u>Elevatelearning.solar</u>