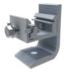

#### **COMBINE BASE & FLASHING:**

ClickFit Universal L-Foot 3", Mill Finish

Open Slot L-Foot 3", Black Anodized

**RockIt Comp Slide** 

VIEW THE COMPLETE PARTS LIST

LEARN HOW TO USE OUR PRODUCTS CLICK HERE: <u>Elevatelearning.solar</u>