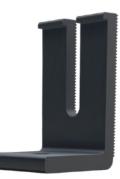

# THE DIRECT-TO-DECK SOLUTION FOR A VARIETY OF ROOF TYPES

The base plate of the 44-R utilizes 8 fasteners, allowing the system to be installed directly to the roof deck without engaging a rafter. The 44-R System can be used on low slope rolled asphalt, comp shingle, and SIPS (Structural Insulated Panel) roofs with pitches from 1/4:12 - 21:12. 44-R is a customizable solution for new or existing roofs, and has been tested extensively for pullout and shear.

#### THE DIRECT-TO-DECK SOLUTION FOR A VARIETY OF ROOF TYPES