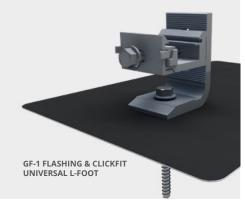

## L-FOOT WITH GF-1

Combine the versatile ClickFit Universal L-Foot with the watertight GF-1 flashing for a fast installation on composition shingle roofs.