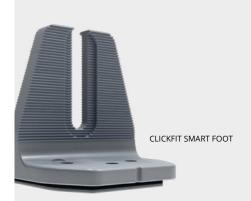

## **SMART FOOT**

Smart Foot can be attached directly to composition shingle roofs without a metal flashing. The integrated flashing utilizes our proprietary **UltraGrip Technology™**, creating a watertight seal.