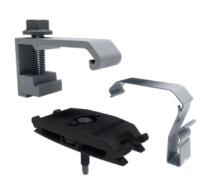

#### MID CLAMP

Click-on Mid Clamp features integrated bonding pins and fits module frames from 30-40mm in height.

Slide-on End Cap provide an aesthetic finish and allow for End Clamps to be accurately positioned on the rail in seconds.

place with a pre-installed bolt.