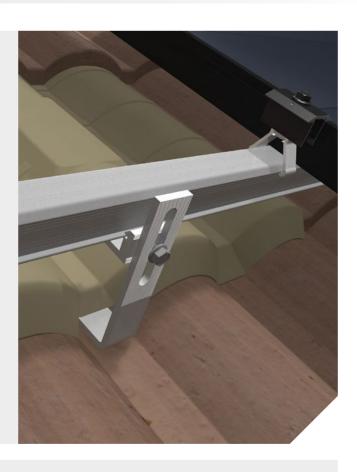

## **TILE & STANDING SEAM METAL ROOFS**

## **SIMPLEBLOCK-U**

Combine the ClickFit Universal L-Foot with SimpleBlock®-U for a fast installation on standing seam metal roofs.

ECOFASTENSOLAR.COM