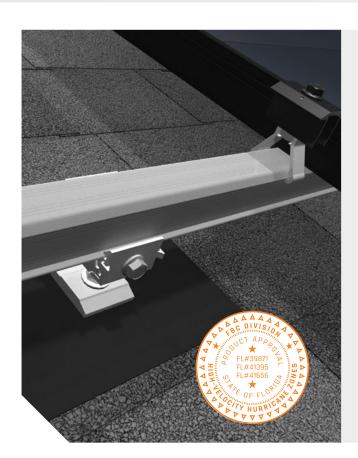

## **COMPOSITION SHINGLE ROOFS**

## L-FOOT WITH GF-1

Combine the versatile ClickFit Universal L-Foot with the watertight GF-1 flashing for a fast installation on composition shingle roofs.