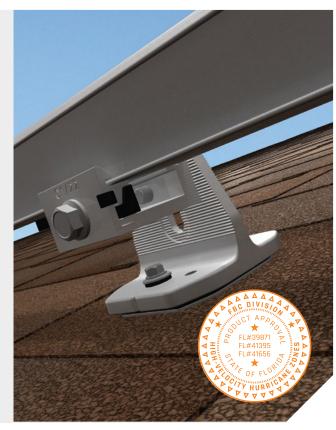

## **COMPOSITION SHINGLE ROOFS**

## **SMART FOOT**

Smart Foot can be attached directly to composition shingle roofs without a metal flashing. The integrated flashing utilizes our proprietary **UltraGrip Technology™**, creating a watertight seal.