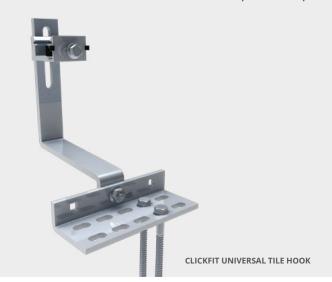

## **TILE HOOK**

Use the adjustable ClickFit Universal Tile Hook for attaching the ClickFit system to tile roofs. Works with Flat, S, and W-shaped tile profiles.