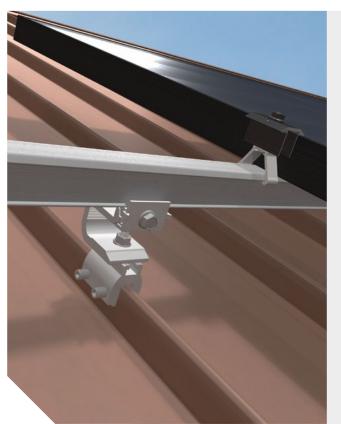

#### COMPLETE RAIL-BASED RACKING SYSTEM

ClickFit is one of the fastest installing rail-based systems in the industry. Thanks to its Click-In rail assembly, the rails can be connected to any of EcoFasten's composition shingle, tile, and standing seam metal roof mounts in seconds without the need for fasteners or tools. The ClickFit system is made of robust materials and coated steel, to ensure corrosion-resistance and longevity. ClickFit conforms to UL 2703, UL 2703A and UL 3741 and has been tested in extreme weather conditions including wind, fire, and snow.

# FAST INSTALLING SYSTEM FEATURING CLICK-IN RAIL ASSEMBLY

Composition Shingle,
Tile & Standing
Seam Metal

**Rail-Based** 

Structural-Attach Direct-Attach