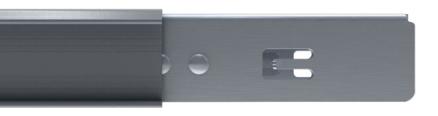

ected to any of EcoFasten's composition shingle, tile, and standing seam metal roof mounts in seconds without the need for fasteners or tools. The ClickFit system is made of robust materials and coated steel, to ensure corrosion-resistance and longevity. ClickFit conforms to UL 2703, UL 2703A and UL 3741 and has been tested in extreme weather conditions including wind, fire, and snow.

#### **FEATURES & BENEFITS**

- · Pre-installed rail fastening bolt
- · Fully integrated bonding
- Click-On Mid & End Clamps
- Florida Product Approved for composition shingle roofs
- Compatible with a variety of EcoFasten roof attachments

# FAST INSTALLING SYSTEM FEATURING CLICK-IN RAIL ASSEMBLY



Composition Shingle,
Tile & Standing
Seam Metal



**Rail-Based** 



Structural-Attach Direct-Attach









#### INTERNAL SPLICE

Tool-free bonded Internal Splice installs in seconds.

#### EBOS ACCESSORIES

Secure Module Level Power Electronics to the top of the rail using the ClickFit MLPE Mount. PV wires can be managed using the ClickFit Wire Clip and the ClickFit Wire Management Clamp.

Additional eBoS accessories are available.



#### MID CLAMP

Click-on Mid Clamp features integrated bonding pins and fits module frames from 30-40mm in height.



Slide-on End Cap provide an aesthetic finish and allow for End Clamps to be accurately positioned on the rail in seconds.

place with a pre-installed bolt.



## **COMPOSITION SHINGLE ROOFS**



## L-FOOT WITH GF-1

Combine the versatile ClickFit Universal L-Foot with the watertight GF-1 flashing for a fast installation on composition shingle roo