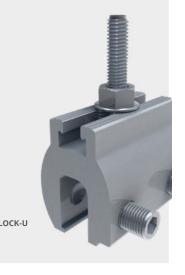

## **SIMPLEBLOCK-U**

Combine the ClickFit Universal L-Foot with SimpleBlock®-U for a fast installation on standing seam metal roofs.

ECOFASTENSOLAR.COM