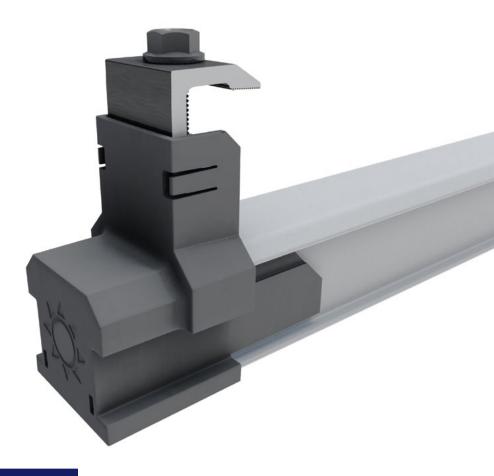

# CLICKFIT

#### COMPLETE RAIL-BASED RACKING SYSTEM

ClickFit is one of the fastest installing rail-based systems in the industry. Thanks to its Click-In rail assembly, the rails can be connected to any of EcoFasten's composition shingle, tile, and standing seam metal roof mounts in seconds without the need for fasteners or tools. The ClickFit system is made of robust materials and coated steel, to ensure corrosion-resistance and longevity. ClickFit conforms to UL 2703, UL 2703A and UL 3741 and has been tested in extreme weather conditions including wind, fire, and snow.

# FAST INSTALLING SYSTEM FEATURING CLICK-IN RAIL ASSEMBLY

Composition Shingle,
Tile & Standing
Seam Metal

**Rail-Based** 

Structural-Attach Direct-Attach