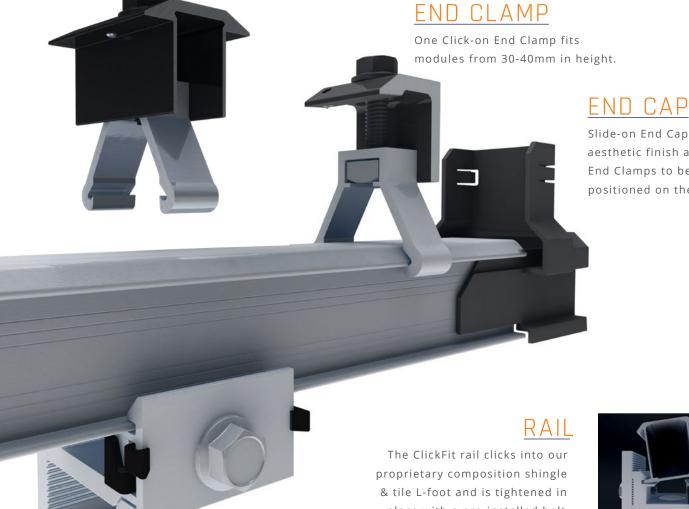

#### MID CLAMP

Click-on Mid Clamp features integrated bonding pins and fits module frames from 30-40mm in height.

Slide-on End Cap provide an aesthetic finish and allow for End Clamps to be accurately positioned on the rail in seconds.

place with a pre-installed bolt.