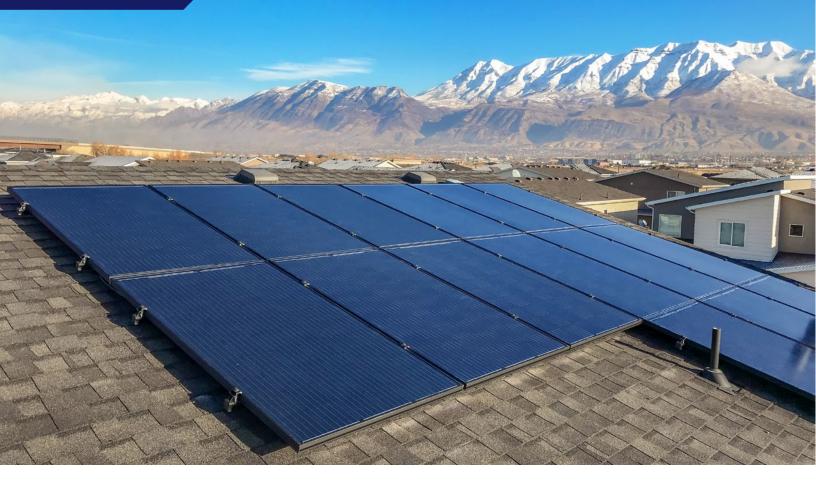

## **COMPOSITION SHINGLE ROOFS**

## **SMART FOOT**

Smart Foot can be attached directly to composition shingle roofs without a metal flashing. The integrated flashing utilizes our proprietary **UltraGrip Technology™**, creating a watertight seal.