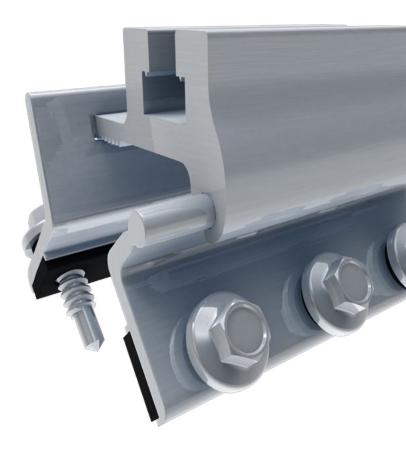

#### WATERTIGHT HINGE-STYLE SOLAR MOUNT

CorruSlide is engineered to universally fit nearly all corrugated metal roof profiles. The adjustable hinge-style mount attaches to the sides of the panel ribs, away from the valleys where water flows, and moisture accumulates. CorruSlide features allows for North-South & East-West adjustability, and the pre-installed EPDM gasket tape and five self-tapping screws with EPDM washers ensure rugged watertight performance. For use on corrugated roof panels with a minimum thickness of 26 gauge.

### **HOW IT WORKS**

CorruSlide's hinged tongue-and-groove design provides a custom-fit to most corrugated profiles

CORRUSLIDE IS ALSO COMPATIBLE WITH THIRD-PARTY BRACKETS

VIEW THE COMPLETE PARTS LIST

LEARN HOW TO USE OUR PRODUCTS CLICK HERE: <u>Elevatelearning.solar</u>