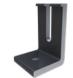

## **CONFIGURATION OPTIONS**

### **COMBINE BASE & FLASHING:**

### **CHOOSE YOUR BRACKET:**

ClickFit Universal L-Foot 3", Mill Finish