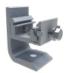

## **CONFIGURATION OPTIONS**

### **COMBINE BASE & FLASHING:**

### **CHOOSE YOUR BRACKET:**

ClickFit Universal L-Foot 3", Mill Finish