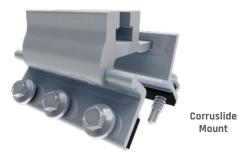

# CORRU SLIDE

#### WATERTIGHT HINGE-STYLE SOLAR MOUNT

CorruSlide is engineered to universally fit nearly all corrugated metal roof profiles. The adjustable hinge-style mount attaches to the sides of the panel ribs, away from the valleys where water flows, and moisture accumulates. CorruSlide features allows for North-South & East-West adjustability, and the pre-installed EPDM gasket tape and five self-tapping screws with EPDM washers ensure rugged watertight performance. For use on corrugated roof panels with a minimum thickness of 26 gauge.

### **FEATURES & BENEFITS**

- Patented watertight technology
- · Versatile hinge-style mount fits most profiles
- Pre-installed EPDM gasket tape forms an impenetrable moisture barrier
- Five self-tapping screws with EPDM washers ensure optimum strength
- Ideal for use on both commercial and residential applications