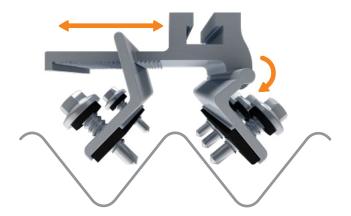

### **HOW IT WORKS**

CorruSlide's hinged tongue-and-groove design provides a custom-fit to most corrugated profiles

CORRUSLIDE IS ALSO COMPATIBLE WITH THIRD-PARTY BRACKETS

VIEW THE COMPLETE PARTS LIST

LEARN HOW TO USE OUR PRODUCTS CLICK HERE: <u>Elevatelearning.solar</u>