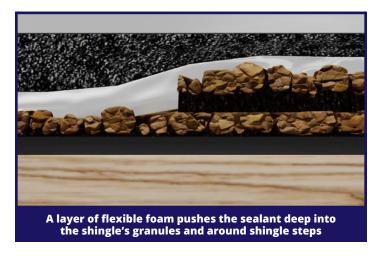

## **CLICKFIT SMART FOOT**

Introducing our fast-installing Smart Foot! Created for use with our rail-based ClickFit System, the mount easily attaches onto composition shingle roofs. Fabricated from cast aluminum, the ClickFit Smart Foot features our proprietary UltraGrip Technology™. A layer of foam cushioning helps embed the waterproofing sealant deep into the shingle's granules and flexibly conforms over the steps found on architectural-style shingles. Simply peel the backing off the release liner from the underside of the UltraGrip pad and place the mount on the shingles. The mount comes packaged with the ClickFit "Clicker". Screws are sold separately.

### Integrated UltraGrip Technology™

ClickFit Smart Foot comes with pre-installed sealing pads that are compatible with all composition shingle roofs. These pads can be installed in temperatures as low as 5° F, and when fastened to the roof, create a strong and watertight seal. In most cases, there's no need for additional sealant when mounting Smart Foot to the roof deck. The layer of flexible foam on the sealing pads provides cushioning, allowing the super-sticky waterproofing sealant to embed deep into the shingle's granules, conforming to the steps on architectural-style shingles. The foam also works with the bonded sealing washer to absorb daily movements caused by thermal expansion and contraction, preventing any damage to the shingles.