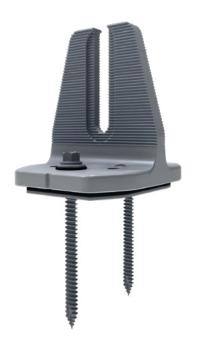

#### **Required Components:**

| Part Number: | Description:                |
|--------------|-----------------------------|
| 2012028      | CF SMART FOOT W/CLKR AL MLL |
| 3016018      | SCREW #14X3" W/BW           |