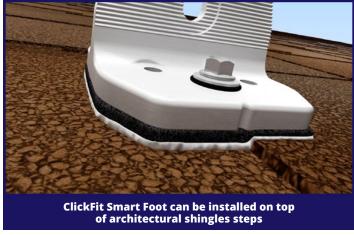

## **CLICKFIT SMART FOOT**

Introducing our fast-installing Smart Foot! Created for use with our rail-based ClickFit System, the mount easily attaches onto composition shingle roofs. Fabricated from cast aluminum, the ClickFit Smart Foot features our proprietary UltraGrip Technology™. A layer of foam cushioning helps embed the waterproofing sealant deep into the shingle's granules and flexibly conforms over the steps found on architectural-style shingles. Simply peel the backing off the release liner from the underside of the UltraGrip pad and place the mount on the shingles. The mount comes packaged with the ClickFit "Clicker". Screws are sold separately.

### Integrated UltraGrip Technology™

ClickFit Smart Foot comes with pre-installed sealing pads that are compatible with all composition shingle roofs. These pads can be installed in temperatures as low as 5° F, and when fastened to the roof, create a strong and watertight seal. In most cases, there's no need for additional sealant when mounting Smart Foot to the roof deck. The layer of flexible foam on the sealing pads provides cushioning, allowing the super-sticky waterproofing sealant to embed deep into the shingle's granules, conforming to the steps on architectural-style shingles. The foam also works with the bonded sealing washer to absorb daily movements caused by thermal expansion and contraction, preventing any damage to the shingles.