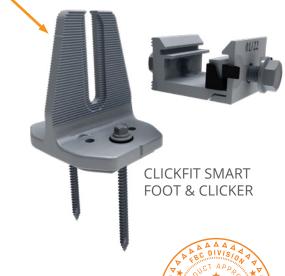

## **CLICKFIT SMART FOOT**

Introducing our fast-installing Smart Foot! Created for use with our rail-based ClickFit System, the mount easily attaches onto composition shingle roofs. Fabricated from cast aluminum, the ClickFit Smart Foot features our proprietary UltraGrip Technology™. A layer of foam cushioning helps embed the waterproofing sealant deep into the shingle's granules and flexibly conforms over the steps found on architectural-style shingles. Simply peel the backing off the release liner from the underside of the UltraGrip pad and place the mount on the shingles. The mount comes packaged with the ClickFit "Clicker". Screws are sold separately.

#### **Required Components:**

| Part Number: | Description:                |
|--------------|-----------------------------|
| 2012028      | CF SMART FOOT W/CLKR AL MLL |
| 3016018      | SCREW #14X3" W/BW           |