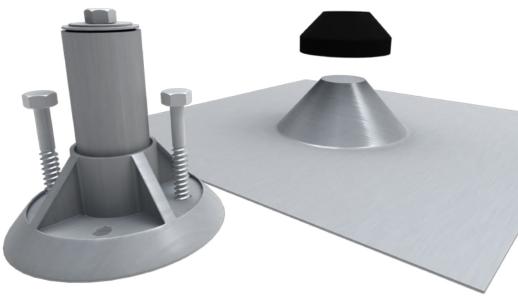

# QB-1<sub>®</sub>

### SUPER-STRONG POST & BASE FOR A VARIETY OF ROOF TYPES

The super-strong QB-1 system includes a base that easily attaches to composition shingle, tile, shake, slate, and metal shingle roofs. QB-1 is an ideal solution for new residential construction projects. Once the mount is installed, the roof can be shingled or tiled around it. Aluminum cone flashings sized to fit the posts are also available.

#### **FEATURES & BENEFITS**

- Strongest post & base mount in the industry
- Structural-Attach & Direct-Attach options available
- Malleable tile level flashing conforms to fit the shape of any tile profile
- Ideal solution for new residential construction projects
- Florida Product Approved for any combination of 4.5" or 6.5" QB-1 Post, Base, and Flashing installed on Tile, Composition Shingle, Metal Shingle, Shake, or Slate.