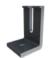

CHOOSE YOUR BRACKET:

ClickFit Universal L-Foot 3", Mill Finish

Open Slot L-Foot 3", Black Anodized

LEARN HOW TO USE OUR PRODUCTS

CLICK HERE: ELEVATELEARNING.SOLAR

4141 W. VAN BUREN ST, SUITE 2, PHOENIX AZ 85009 1-877-859-3947 | INFO@ECOFASTENSOLAR.COM