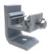

CHOOSE YOUR BRACKET:

ClickFit Universal L-Foot 3", Mill Finish

Open Slot L-Foot 3", Black Anodized

LEARN HOW TO USE OUR PRODUCTS

CLICK HERE: ELEVATELEARNING.SOLAR

4141 W. VAN BUREN ST, SUITE 2, PHOENIX AZ 85009 1-877-859-3947 | INFO@ECOFASTENSOLAR.COM