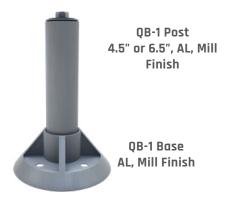

## **CONFIGURATION OPTIONS**

COMBINE BASE & POST HEIGHT:

VIEW THE COMPLETE PARTS LIST

**2** FLASHING:

QB-1 Flashing 12"x12", AL, Mill Finish

Ideal for retrofit and new construction Composition Shingle Roofs