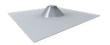

### SUPER-STRONG POST & BASE FOR A VARIETY OF ROOF TYPES

The super-strong QB-1 system includes a base that easily attaches to composition shingle, tile, shake, slate, and metal shingle roofs. QB-1 is an ideal solution for new residential construction projects. Once the mount is installed, the roof can be shingled or tiled around it. Aluminum cone flashings sized to fit the posts are also available.

## **CONFIGURATION OPTIONS**

COMBINE BASE & POST HEIGHT:

VIEW THE COMPLETE PARTS LIST

**2** FLASHING:

QB-1 Flashing 12"x12", AL, Mill Finish

Ideal for retrofit and new construction Composition Shingle Roofs