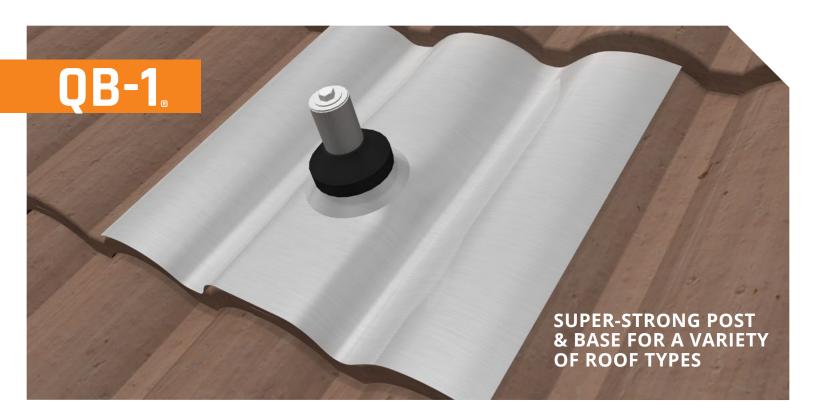

# QB-1<sub>®</sub>

### SUPER-STRONG POST & BASE FOR A VARIETY OF ROOF TYPES

The super-strong QB-1 system includes a base that easily attaches to composition shingle, tile, shake, slate, and metal shingle roofs. QB-1 is an ideal solution for new residential construction projects. Once the mount is installed, the roof can be shingled or tiled around it. Aluminum cone flashings sized to fit the posts are also available.