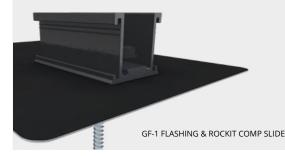

# COMP SLIDE

Combine the GF-1 Flashing with the RockIt Slide for a flashed composition shingle roof applications.

- Installs without removing shingles
- One lag bolt for a single penetration
- Compatible with a variety of EcoFasten compression brackets