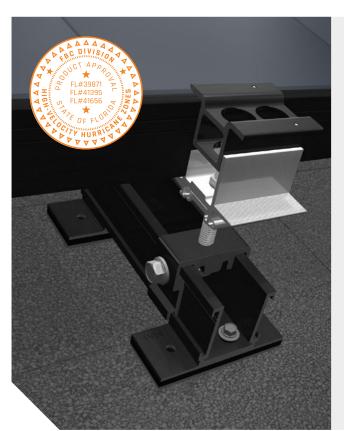

#### **COMPLETE RAIL-LESS RACKING SYSTEM**

The RockIt System is an installer-favorite rail-less PV racking solution for composition shingle, standing seam metal, and low slope roofs. Designed in collaboration with installers, RockIt ensures swift and straightforward installation using a single tool. Its innovative design incorporates an easy-to-adjust alignment slide, a top-down leveling system, and logistical intelligence, as there is no need to ship or transport rails. RockIt System conforms to UL 2703 and UL 2703A.

#### **FEATURES & BENEFITS**

- Patented watertight technology
- · Fully integrated bonding
- · Top-down leveling system
- · North-South adjustability
- Single tool install
- Florida Product Approved for composition shingle roofs