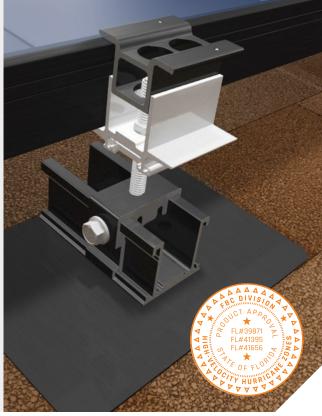

#### ROCKIT MOUNT

Featuring integrated bonding pins, the Rocklt Mount connects to the Slide and can easily be positioned for fast installation. Features topdown leveling.

### ROCKIT COMP SLIDE

Available in four variations, the RockIt Slide allows installation on composition shingle, standing seam metal, and low slope roofs.