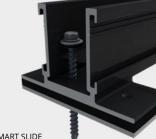

### **SMART SLIDE**

Patent pending, fast installing simple solution for composition shingle roofs. Eliminates the need to pry up shingle courses to install metal flashing.

- Multiple opportunities to find the rafter
- No need for additional material when architectural shingles are not level
- Longer 6.75" slide avoids overlaps in shingle courses
- Integrated flashing utilizes
   UltraGrip Technology™
   to create a watertight seal