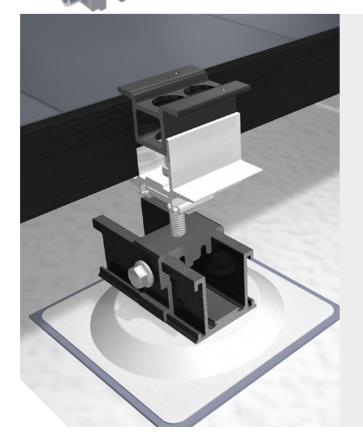

### ROCKIT COUPLING

The fast-installing RockIt Coupling attaches easily to the module frame, bridging the gaps between modules.

### **SKIRT**

The sleek black skirt installs first and acts as an alignment guide for the entire array. The Skirt End Cap does double duty as a skirt coupling device and an aesthetically-pleasing finish.

#### ROCKIT MOUNT

Featuring integrated bonding pins, the Rocklt Mount connects to the Slide and can easily be positioned for fast installation. Features topdown leveling.

### ROCKIT COMP SLIDE

Available in four variations, the RockIt Slide allows installation on composition shingle, standing seam metal, and low slope roofs.

### FRAME MLPE MOUNT

Attaches and fully bonds MLPE's (Module Level Power Electronics) to the module frame with a single bolt clip.