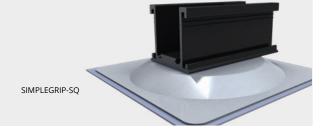

## SIMPLEGRIP-SQ

Connect the Rocklt Comp Slide with SimpleGrip-SQ for a self-flashed solution on low slope roofs such as rolled asphalt and TPO.

- Installs without cutting into the roof
- UV Ray shielded adhesive prevents degradation
- Four self-drilling screws for optimum uplift and fast installation