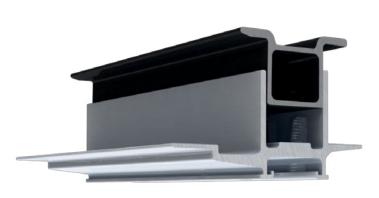

#### **COMPLETE RAIL-LESS RACKING SYSTEM**

The RockIt System is an installer-favorite rail-less PV racking solution for composition shingle, standing seam metal, and low slope roofs. Designed in collaboration with installers, RockIt ensures swift and straightforward installation using a single tool. Its innovative design incorporates an easy-to-adjust alignment slide, a top-down leveling system, and logistical intelligence, as there is no need to ship or transport rails. RockIt System conforms to UL 2703 and UL 2703A.

### **SKIRT**

The sleek black skirt installs first and acts as an alignment guide for the entire array. The Skirt End Cap does double duty as a skirt coupling device and an aesthetically-pleasing finish.

### ROCKIT COMP SLIDE

Available in four variations, the RockIt Slide allows installation on composition shingle, standing seam metal, and low slope roofs.