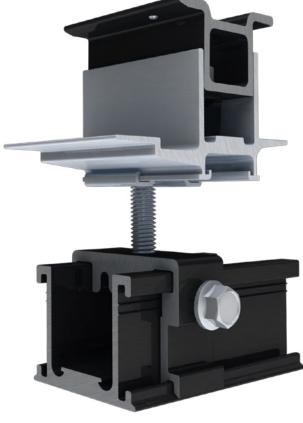

#### ROCKIT MOUNT

Featuring integrated bonding pins, the Rocklt Mount connects to the Slide and can easily be positioned for fast installation. Features topdown leveling.

### ROCKIT COMP SLIDE

Available in four variations, the RockIt Slide allows installation on composition shingle, standing seam metal, and low slope roofs.

### ROCKIT COUPLING

The fast-installing RockIt Coupling attaches easily to the module frame, bridging the gaps between modules.