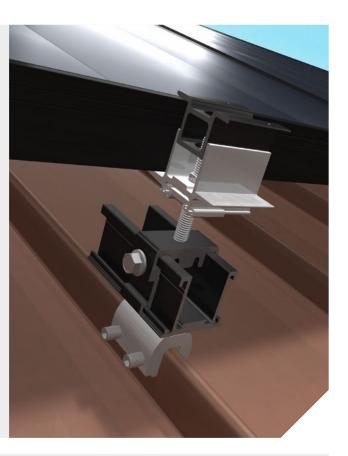

#### ROCKIT MOUNT

Featuring integrated bonding pins, the Rocklt Mount connects to the Slide and can easily be positioned for fast installation. Features topdown leveling.

### ROCKIT COMP SLIDE

Available in four variations, the RockIt Slide allows installation on composition shingle, standing seam metal, and low slope roofs.