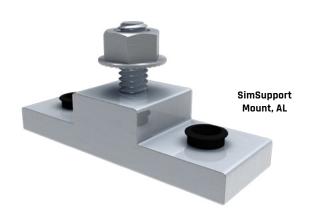

## SINISUPPORT

WATERTIGHT BRACKET WITH CENTER LIFT

The SimSupport bracket is designed with two attachment points and a SimpleSeal bushing to ensure a watertight attachment. It also features a center lift for additional height that can accommodate any third-party bracket or EcoFasten compression bracket. The mount has a narrow footprint, which makes it ideal for valleys between ribs or ridges on metal roofs.

## **FEATURES & BENEFITS**

- Patented watertight technology
- Compatible with a variety of EcoFasten compression brackets and solar roof mounting components
- Two attachment points for optimum pullout values
- Fastener spacing allows for 2 fasteners per wood rafter