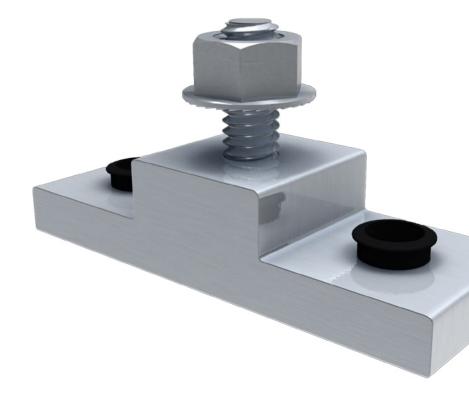

## SINISUPPORT

WATERTIGHT BRACKET WITH CENTER LIFT

The SimSupport bracket is designed with two attachment points and a SimpleSeal bushing to ensure a watertight attachment. It also features a center lift for additional height that can accommodate any third-party bracket or EcoFasten compression bracket. The mount has a narrow footprint, which makes it ideal for valleys between ribs or ridges on metal roofs.

## **FEATURES & BENEFITS**

- Patented watertight technology
- Compatible with a variety of EcoFasten compression brackets and solar roof mounting components
- Two attachment points for optimum pullout values
- Fastener spacing allows for 2 fasteners per wood rafter