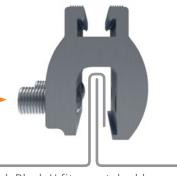

## TWO PRE-INSTALLED OVAL-POINT SET SCREWS FOR BRACKET ATTACHMENT VERSATILITY

#### **HOW IT WORKS**

Pre-assembled oval-point set screws securely clamp the block to the seam of the roof without penetrating the roofing material.

SimpleBlock-U fits most doublelock metal standing seam profiles