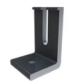

## RAIL-BASED CLAMP FOR METAL STANDING SEAM ROOFS

SimpleBlock®-U is a lightweight, yet durable solution for mounting a variety of brackets on a standing seam roof. Featuring a streamlined design and two (2) pre-installed oval-point set screws, SimpleBlock-U eliminates the need to penetrate the roofing material, while saving time on installation.

### SIMPLEBLOCK-U

Simpleblock-U Mount AL