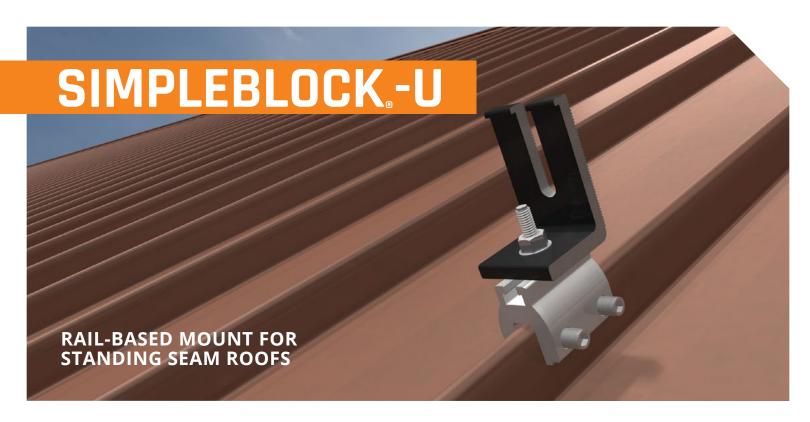

## RAIL-BASED CLAMP FOR METAL STANDING SEAM ROOFS

SimpleBlock®-U is a lightweight, yet durable solution for mounting a variety of brackets on a standing seam roof. Featuring a streamlined design and two (2) pre-installed oval-point set screws, SimpleBlock-U eliminates the need to penetrate the roofing material, while saving time on installation.

#### **HOW IT WORKS**

Pre-assembled oval-point set screws securely clamp the block to the seam of the roof without penetrating the roofing material.

SimpleBlock-U fits most doublelock metal standing seam profiles