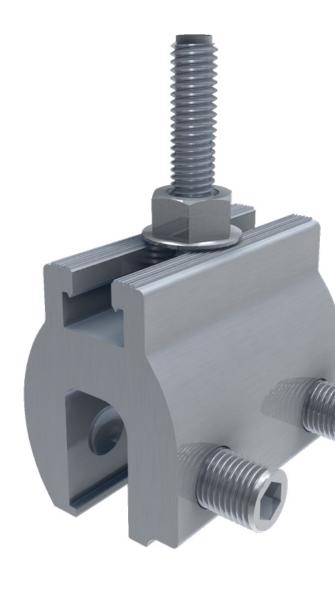

## TWO PRE-INSTALLED OVAL-POINT SET SCREWS FOR BRACKET ATTACHMENT VERSATILITY

#### **HOW IT WORKS**

Pre-assembled oval-point set screws securely clamp the block to the seam of the roof without penetrating the roofing material.

SimpleBlock-U fits most doublelock metal standing seam profiles