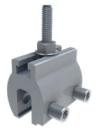

## RAIL-BASED CLAMP FOR METAL STANDING SEAM ROOFS

SimpleBlock®-U is a lightweight, yet durable solution for mounting a variety of brackets on a standing seam roof. Featuring a streamlined design and two (2) pre-installed oval-point set screws, SimpleBlock-U eliminates the need to penetrate the roofing material, while saving time on installation.

#### **FEATURES & BENEFITS**

- Install on vertical, double-lock standing seam profiles
- · No roof penetrations required
- · North-South adjustability
- Conforms to UL 2703
- The technology in this product is licensed by S-5!

## TWO PRE-INSTALLED OVAL-POINT SET SCREWS FOR BRACKET ATTACHMENT VERSATILITY















# **CONFIGURATION OPTIONS**

### SIMPLEBLOCK-U



Simpleblock-U Mount AL

### 2 CHOOSE YOUR BRACKET



ClickFit Universal L-Foot 3". Mill Finish



Open Slot L-Foot 3". Black Anodized

#### **HOW IT WORKS**

Pre-assembled oval-point set screws securely clamp the block to the seam of the roof without penetrating the roofing material.



SimpleBlock-U fits most doublelock metal standing seam profiles

VIEW THE COMPLETE PARTS LIST



LEARN HOW TO USE OUR PRODUCTS

CLICK HERE: ELEVATELEARNING.SOLAR

4141 W. VAN BUREN ST, SUITE 2, PHOENIX AZ 85009 1-877-859-3947 | INFO@ECOFASTENSOLAR.COM