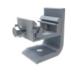

### 2 CHOOSE YOUR BRACKET

ClickFit Universal L-Foot 3". Mill Finish

Open Slot L-Foot 3". Black Anodized