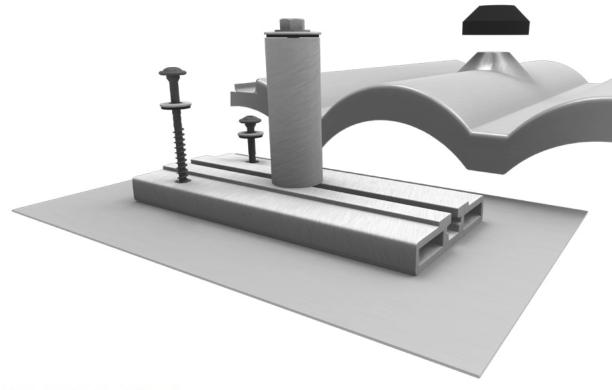

### REPLACEMENT TILE & ADJUSTABLE BASE

The TR-Mount is designed for use on new or existing (retrofit) tile roofs and is available in Flat, S, and W-shaped tile profiles. This popular system replaces the tile located directly above the mount, eliminating the need for cutting or ginding tiles. One universally-sized base mount fits Flat, S, and W shaped tile profiles and features built-in deck-level flashing on all four sides. Simply slide the post into its track, and align with the fastener hole on the top flashing for a quick, easy installation.

#### **FEATURES & BENEFITS**

- Replaces a complete tile
- Two attachment points for optimum pullout values
- Available in Flat, S, and W-shaped tile profiles
- Universal sized base features built-in flashing on all four sides

ELIMINATES THE NEED FOR CUTTING, DRILLING, OR GRINDING TILES

Flat Tile S Tile W Tile

Rail-Based

Structural-Attach