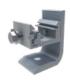

### 2 CHOOSE YOUR BRACKET:

ClickFit Universal L-Foot 3", Mill Finish

Open Slot L-Foot 3". Black Anodized

VIEW THE COMPLETE PARTS LIST

LEARN HOW TO USE OUR PRODUCTS

CLICK HERE: ELEVATELEARNING.SOLAR

4141 W. VAN BUREN ST, SUITE 2, PHOENIX AZ 85009 1-877-859-3947 | INFO@ECOFASTENSOLAR.COM