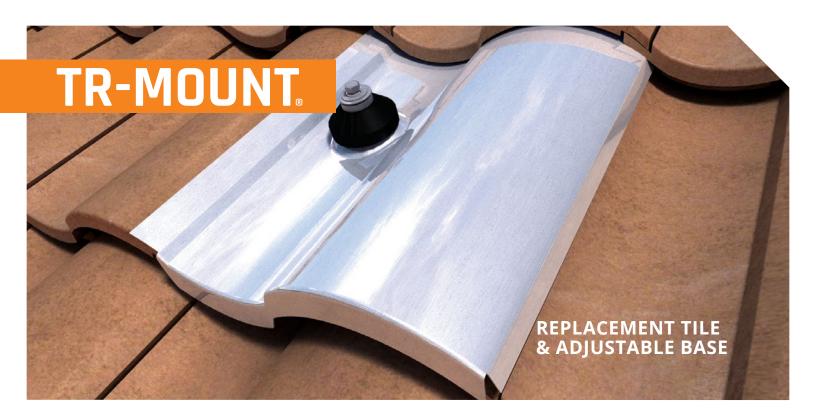

# TR-MOUNT

### REPLACEMENT TILE & ADJUSTABLE BASE

The TR-Mount is designed for use on new or existing (retrofit) tile roofs and is available in Flat, S, and W-shaped tile profiles. This popular system replaces the tile located directly above the mount, eliminating the need for cutting or ginding tiles. One universally-sized base mount fits Flat, S, and W shaped tile profiles and features built-in deck-level flashing on all four sides. Simply slide the post into its track, and align with the fastener hole on the top flashing for a quick, easy installation.