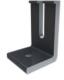

### 2 CHOOSE YOUR BRACKET:

ClickFit Universal L-Foot 3", Mill Finish

Open Slot L-Foot 3". Black Anodized

VIEW THE COMPLETE PARTS LIST

LEARN HOW TO USE OUR PRODUCTS

CLICK HERE: ELEVATELEARNING.SOLAR

4141 W. VAN BUREN ST, SUITE 2, PHOENIX AZ 85009 1-877-859-3947 | INFO@ECOFASTENSOLAR.COM