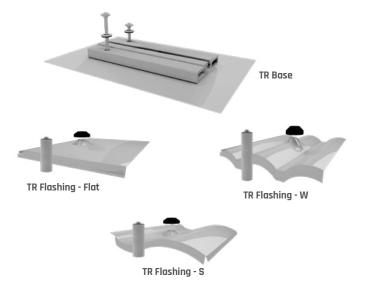

# TR-MOUNT

### REPLACEMENT TILE & ADJUSTABLE BASE

The TR-Mount is designed for use on new or existing (retrofit) tile roofs and is available in Flat, S, and W-shaped tile profiles. This popular system replaces the tile located directly above the mount, eliminating the need for cutting or ginding tiles. One universally-sized base mount fits Flat, S, and W shaped tile profiles and features built-in deck-level flashing on all four sides. Simply slide the post into its track, and align with the fastener hole on the top flashing for a quick, easy installation.

#### **FEATURES & BENEFITS**

- Replaces a complete tile
- Two attachment points for optimum pullout values
- Available in Flat, S, and W-shaped tile profiles
- Universal sized base features built-in flashing on all four sides

## COMBINE BASE WITH FLASHING: