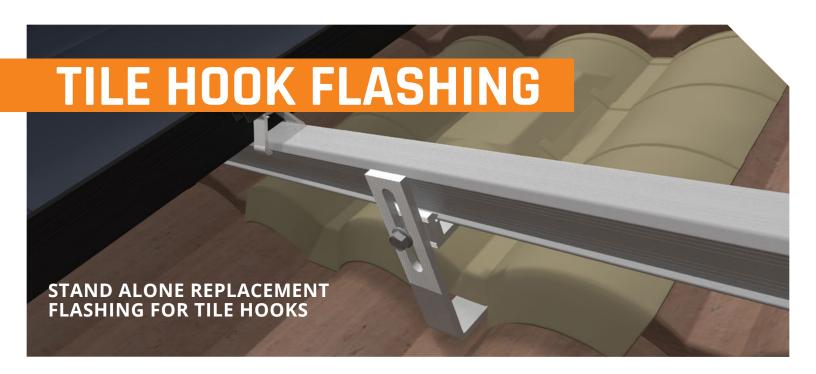

# TILE HOOK FLASHING

#### STAND ALONE REPLACEMENT FLASHING FOR TILE HOOKS

Tile Hook Flashing is a stand-alone flashing that can be used independently with our ClickFit Universal tile Hook. It replaces a complete concrete tile, eliminating the need for cutting, drilling, or grinding of tiles. The flashing is available in three shapes to fit most tile profiles.