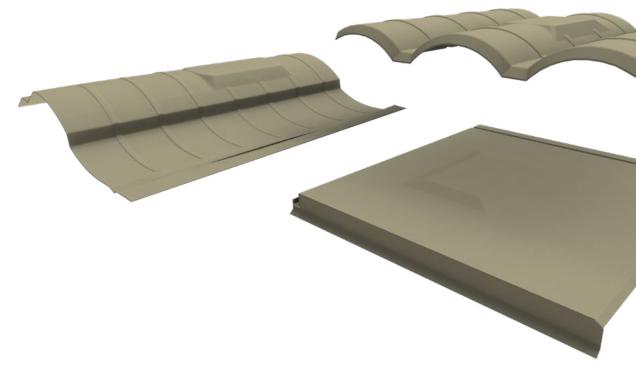

ELIMINATES THE NEED FOR CUTTING, DRILLING, OR GRINDING TILES

Flat Tile S Tile W Tile

**Rail-Based** 