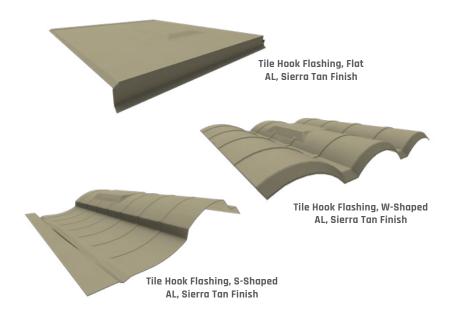

#### STAND ALONE REPLACEMENT FLASHING FOR TILE HOOKS

Tile Hook Flashing is a stand-alone flashing that can be used independently with our ClickFit Universal tile Hook. It replaces a complete concrete tile, eliminating the need for cutting, drilling, or grinding of tiles. The flashing is available in three shapes to fit most tile profiles.

### **FEATURES & BENEFITS**

- Compatible with ClickFit Universal Tile Hook or third-party tile hooks
- · Replaces a complete tile
- Available in Flat, S, and W-shaped tile profiles
- Sierra Tan finish blends with most roofs tiles

### **CHOOSE YOUR TILE PROFILE:**