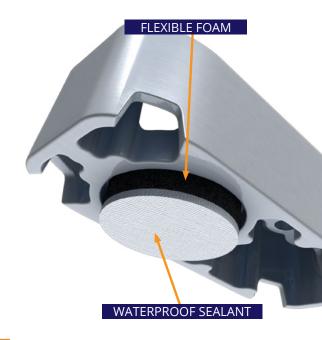

## ADAPTABLE CONDUIT MOUNT WITH INTEGRATED FLASHING

Smart Conduit Mount is our latest and most convenient solution to elevate electrical conduit up and off the surface of the roof. It can be quickly installed on composition shingle roofs and can be oriented both N-S or E-W, giving the installer maximum flexibility. Smart Conduit Mount features our exclusive UltraGrip Technology™, an integrated flashing system that uses flexible foam and sealant to flash the roof, while a layer of cushioning foam embeds deep into the shingle granules. Compatible with all conduit clamps (not included).