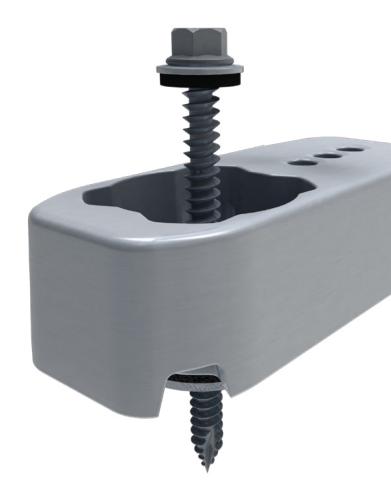

## ADAPTABLE CONDUIT MOUNT WITH INTEGRATED FLASHING

Smart Conduit Mount is our latest and most convenient solution to elevate electrical conduit up and off the surface of the roof. It can be quickly installed on composition shingle roofs and can be oriented both N-S or E-W, giving the installer maximum flexibility. Smart Conduit Mount features our exclusive UltraGrip Technology™, an integrated flashing system that uses flexible foam and sealant to flash the roof, while a layer of cushioning foam embeds deep into the shingle granules. Compatible with all conduit clamps (not included).

## **FEATURES & BENEFITS**

- Eliminates the need to pry up shingle courses and install a metal flashing
- Rafter or direct-to-deck mounting options
- No need to drill pilot holes
- Rotates 360 degrees for conduit runs in any direction
- · Three adjustment slots perfect conduit positioning
- · Drainage holes for water shedding
- Works with most common conduit types including EMT, RMC, IMC, Rigid PVC, and Liquid Tight Flexible Metallic Conduit
- Conforms to UL 2239 and UL 2703A