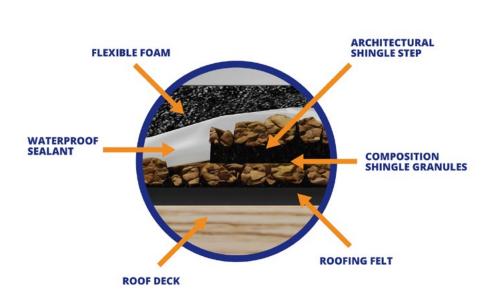

## ADAPTABLE CONDUIT MOUNT WITH INTEGRATED FLASHING

Smart Conduit Mount is our latest and most convenient solution to elevate electrical conduit up and off the surface of the roof. It can be quickly installed on composition shingle roofs and can be oriented both N-S or E-W, giving the installer maximum flexibility. Smart Conduit Mount features our exclusive UltraGrip Technology™, an integrated flashing system that uses flexible foam and sealant to flash the roof, while a layer of cushioning foam embeds deep into the shingle granules. Compatible with all conduit clamps (not included).