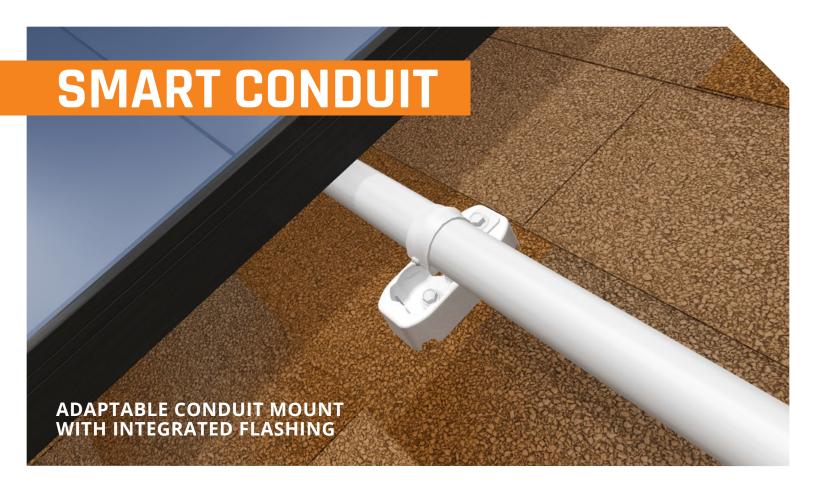

## SMART CONDUIT

## ADAPTABLE CONDUIT MOUNT WITH INTEGRATED FLASHING

Smart Conduit Mount is our latest and most convenient solution to elevate electrical conduit up and off the surface of the roof. It can be quickly installed on composition shingle roofs and can be oriented both N-S or E-W, giving the installer maximum flexibility. Smart Conduit Mount features our exclusive UltraGrip Technology™, an integrated flashing system that uses flexible foam and sealant to flash the roof, while a layer of cushioning foam embeds deep into the shingle granules. Compatible with all conduit clamps (not included).